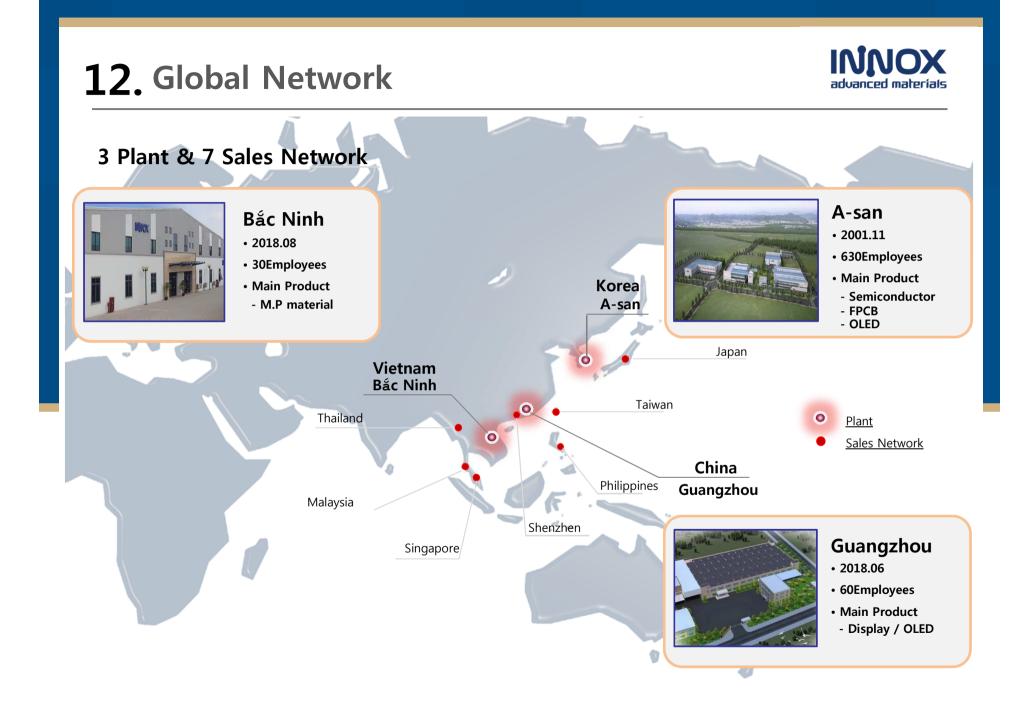

# 3. Company History

Founded Saehan Micronics Established SEM-1 (Plant 1) Certified as Venture Company - Obtained ISO 9000; 2001 Established R&D center

2006 ~ 08 Opened HK & SC branch Completed SEM-3 Ansung Plant2 Listed on stock exchange Established TMS(ERP)system

2001 ~ 05

2009 ~ 13 Global no.1 for INNOFLEX FCCL products designated as 'World Best Product' Annual sales exceeded \$100M Established new Asan Plant

2014 ~

2<sup>nd</sup>-phase expansion of Asan plant Total exports of \$70M New business investments Launching INNOLED Take over Altonsports Co., Ltd.