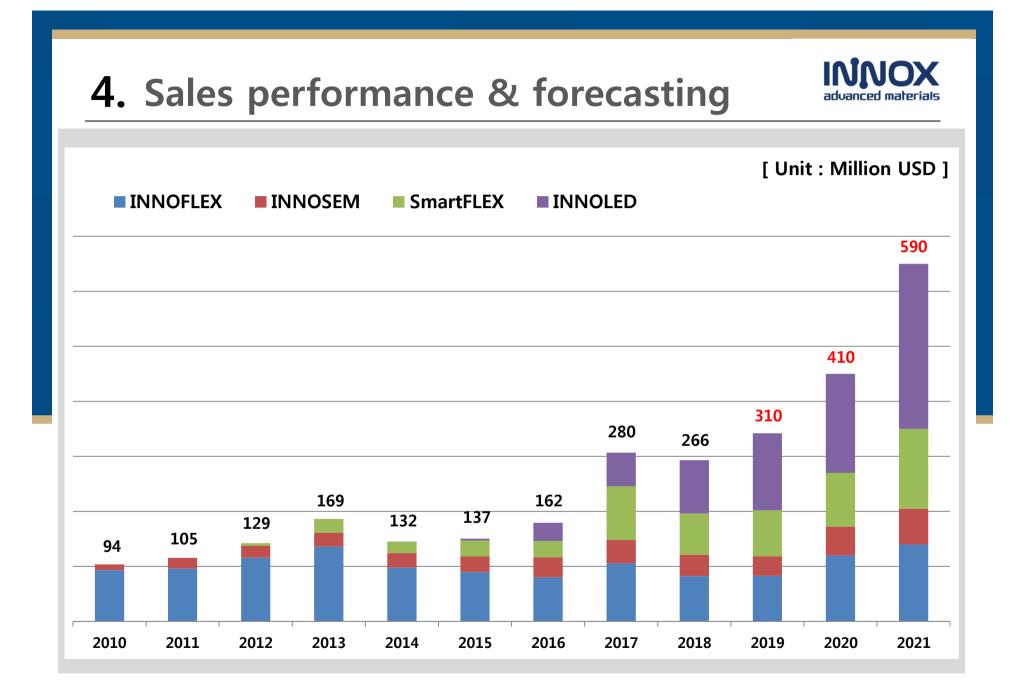

# **1.** Company Overview

| Company              | INNOX Advanced Materials Co., Ltd                                              | Revenue                   |
|----------------------|--------------------------------------------------------------------------------|---------------------------|
| CEO                  | Chang, Kyeong Ho / Kim, Pil Young                                              |                           |
| Foundation           | November 8, 2001                                                               |                           |
| Share<br>Outstanding | 9,232,420                                                                      | \$266M USD/2018           |
| Capital Stock        | KRW 4.7 billion (3.98million dollar)                                           | <u>Staff</u>              |
| Homepage             | www.innoxamc.com                                                               |                           |
| Main Businesses      | Flexible Circuit materials, OLED materials<br>Semiconductor Back-end materials | 630Employees<br>(R&D 130) |