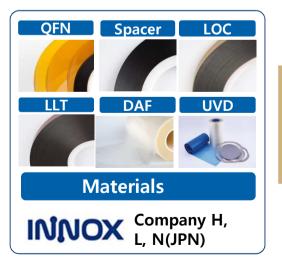

## INNOSEM®

- Used in semiconductor PKG : produce materials used between semiconductor chips and circuit boards (adhesion/insulation/fastening)
- The only domestic player with overall semiconductor packaging materials technology : Have been able to substitute Japanese products, which were forming a monopolistic market
- High value-added products requiring long-term R&D : Establishing strong entry barrier

#### Supply Chain