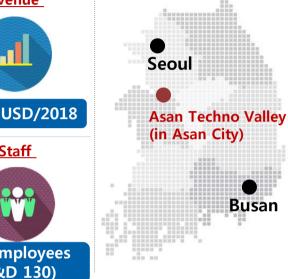

# **1.** Company Overview

| Company              | INNOX Advanced Materials Co., Ltd                                              | Revenue                   |
|----------------------|--------------------------------------------------------------------------------|---------------------------|
| CEO                  | Chang, Kyeong Ho / Kim, Pil Young                                              |                           |
| Foundation           | November 8, 2001                                                               |                           |
| Share<br>Outstanding | 9,232,420                                                                      | \$266M USD/2018           |
| Capital Stock        | KRW 4.7 billion (3.98million dollar)                                           | <u>Staff</u>              |
| Homepage             | www.innoxamc.com                                                               |                           |
| Main Businesses      | Flexible Circuit materials, OLED materials<br>Semiconductor Back-end materials | 630Employees<br>(R&D 130) |